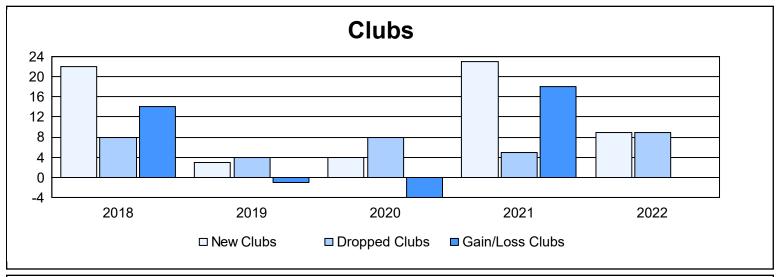

District 3234H1 As of June 2022 Cumulative

| Year      | New<br>Clubs | Dropped<br>Clubs | Gain/<br>Loss<br>Clubs | New<br>Members | Charter<br>Members | Reinstate<br>Members | Transfer<br>Members | Total<br>Member<br>Added | Total<br>Members<br>Dropped | Gain/<br>Loss<br>Members |
|-----------|--------------|------------------|------------------------|----------------|--------------------|----------------------|---------------------|--------------------------|-----------------------------|--------------------------|
| 2017-2018 | 22           | 8                | 14                     | 692            | 507                | 67                   | 12                  | 1,278                    | 762                         | 516                      |
| 2018-2019 | 3            | 4                | -1                     | 488            | 154                | 188                  | 3                   | 833                      | 892                         | -59                      |
| 2019-2020 | 4            | 8                | -4                     | 304            | 126                | 37                   | 4                   | 471                      | 892                         | -421                     |
| 2020-2021 | 23           | 5                | 18                     | 829            | 550                | 25                   | 10                  | 1,414                    | 515                         | 899                      |
| 2021-2022 | 9            | 9                | 0                      | 731            | 264                | 58                   | 11                  | 1,064                    | 795                         | 269                      |
| Average   | 12           | 7                | 5                      | 609            | 320                | 75                   | 8                   | 1,012                    | 771                         | 241                      |